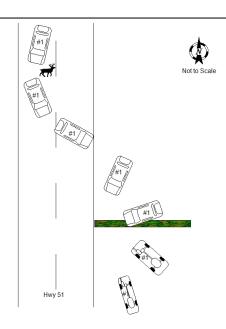

Workers Present:

Narrative

UNIT #1 WAS SOUTHBOUND ON HIGHWAY 51.

UNIT #1 TOOK EVASIVE ACTION TO AVOID STRIKING A DEER WHICH HAD ENTERED THE ROADWAY FROM THE WEST DITCH.

DUE TO THIS EVASIVE ACTION, UNIT #1 LOST TRACTION, ENTERED INTO THE EAST DITCH, AND STRUCK AN EMBANKMENT ON ITS DRIVER'S SIDE

UNIT #1 THEN ROLLED, COMING TO REST ON ITS DRIVER'S SIDE.

Printed At: IOWA STATE PATROL - DIST 10 Form #: 2021025211 11/12/2021 10:37 AM Page 1 of 2