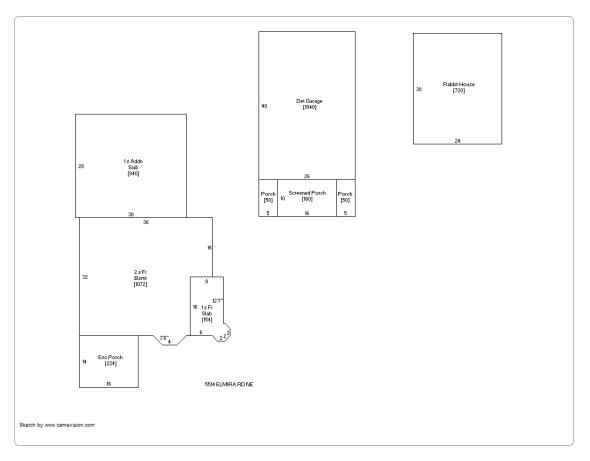

#### **Residential Dwellings**

| Residential Dwelling          |                                                    |
|-------------------------------|----------------------------------------------------|
| Occupancy                     | Single-Family / Owner Occupied                     |
| Style                         | 2 Story Frame                                      |
| Architectural Style           | Older Conventional                                 |
| Year Built                    | 1900                                               |
| Roof                          | Mtl / Gable                                        |
| Flooring                      | Carpet / Tile / Wood                               |
| Foundation                    | Stone                                              |
| Exterior Material             | Wood Siding                                        |
| Interior Material             | Plaster/ Drywall                                   |
| Brick or Stone Veneer         |                                                    |
| Total Above Grade Living Area | 3,138 SF                                           |
| Main Area Square Feet         | 1072                                               |
| Attic Type                    | None;                                              |
| Number of Rooms               | 8 above; 0 below                                   |
| Number of Bedrooms            | 3 above; 0 below                                   |
| Basement Area                 | 1,072                                              |
| Basement Finished Area        |                                                    |
| Plumbing                      | 2 3-Fix;                                           |
| Appliances                    | 1 Range Unit; 1 Oven - Single; 1 Dishwasher;       |
| Central Air                   | Yes                                                |
| Heat                          | FHA - Gas                                          |
| Fireplaces                    | 1 Freestanding;                                    |
| Additions                     | 1 Story Frame (840 SF);                            |
|                               | 1 Story Frame (154 SF);                            |
| Garages                       | 1,040 SF (40F W x 26F L) - Det Frame (Built 2014); |
|                               | 720 SF (24F W x 30F L) - Det Frame (Built 2002);   |

| Residential Dwelling          |                                                  |
|-------------------------------|--------------------------------------------------|
| Occupancy                     | Single-Family / Owner Occupied                   |
| Style                         | 1 Story Frame                                    |
| Architectural Style           | Older Conventional                               |
| Year Built                    | 1938                                             |
| Roof                          | Asph / Gable                                     |
| Flooring                      | Carpet/Tile                                      |
| Foundation                    | Conc Blk 8"                                      |
| Exterior Material             | Wood Siding                                      |
| Interior Material             | Plaster                                          |
| Brick or Stone Veneer         |                                                  |
| Total Above Grade Living Area | 914 SF                                           |
| Main Area Square Feet         | 672                                              |
| Attic Type                    | None;                                            |
| Number of Rooms               | 3 above; 0 below                                 |
| Number of Bedrooms            | 1 above; 0 below                                 |
| Basement Area                 | 672                                              |
| Basement Finished Area        |                                                  |
| Plumbing                      | 1 3-Fix; 1 Water Closet;                         |
| Appliances                    |                                                  |
| Central Air                   | No                                               |
| Heat                          | FHA - Gas                                        |
| Fireplaces                    |                                                  |
| Additions                     | 1 Story Frame (242 SF);                          |
| Garages                       | 352 SF (16F W x 22F L) - Det Frame (Built 1938); |
|                               | 576 SF (24F W x 24F L) - Det Frame (Built 2020); |
|                               |                                                  |

#### **Agricultural Buildings**

| Туре        | Description | Width | Length | Year Built | Appraised Value | Building Area |
|-------------|-------------|-------|--------|------------|-----------------|---------------|
| Shed        | Shed        | 18    | 32     | 1900       | \$2,900         | 576           |
| Barn - Bank | Bank Barn   | 36    | 46     | 1920       | \$3,100         | 1656          |
| Barn - Flat | Flat Barn   | 52    | 54     | 1920       | \$3,500         | 2808          |
| Crib        | Crib        | 30    | 40     | 1900       | \$1,300         | 1200          |