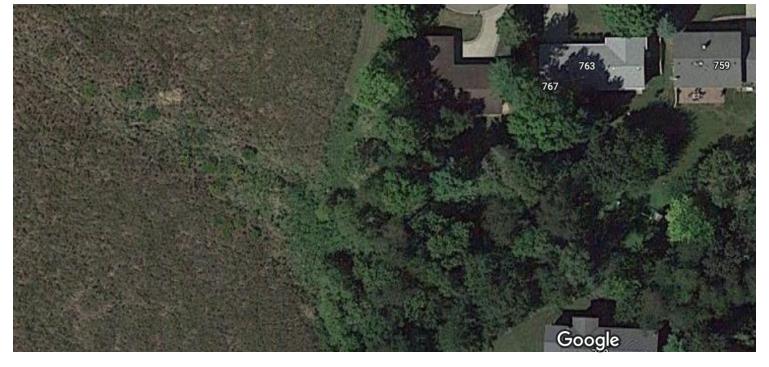

The following signatures are invalid:

| Page number: | Line number: | Objection:                                 |
|--------------|--------------|--------------------------------------------|
| 7            | 2            | Duplicate signature, see page 4, line 10   |
| 7            | 3            | Signer shows an address of 5514 Elmira     |
|              |              | Road NE, Iowa City. This address is in     |
|              |              | Johnson County. A print out of the         |
|              |              | Johnson County Assessor information for    |
|              |              | this address is attached.                  |
| 6            | 1            | Improperly dated signature (date listed is |
|              |              | 6/6/27).                                   |
| 10           | 12           | Undated signature                          |

Net Acres

0823451002 5514 Elmira Rd NE Iowa City IA 52240 STR 23-80-5 COM S 1/4 COR; E1031.38'; N 33 DEG W569.51'; W TO W/L SE;S TO BEG (Note: Not to be used on legal documents) 90500-GRAHAM RES 23-80-5 A - Agriculture; AD - Ag Dwelling (Note: This is for tax purposes only. Not to be used for zoning.) GRAHAM-WEST BRANCH 9.15 48.96