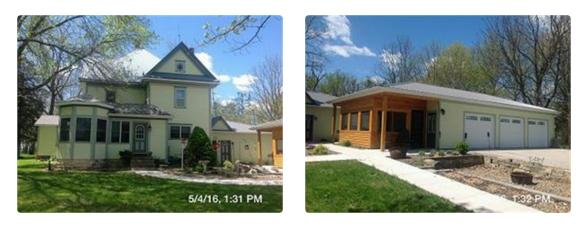

The following signatures are invalid:

| Page number: | Line number: | Objection:                                 |
|--------------|--------------|--------------------------------------------|
| 7            | 2            | Duplicate signature, see page 4, line 10   |
| 7            | 3            | Signer shows an address of 5514 Elmira     |
|              |              | Road NE, Iowa City. This address is in     |
|              |              | Johnson County. A print out of the         |
|              |              | Johnson County Assessor information for    |
|              |              | this address is attached.                  |
| 6            | 1            | Improperly dated signature (date listed is |
|              |              | 6/6/27).                                   |
| 10           | 12           | Undated signature                          |

Net Acres

0823451002 5514 Elmira Rd NE Iowa City IA 52240 STR 23-80-5 COM S 1/4 COR; E1031.38'; N 33 DEG W569.51'; W TO W/L SE;S TO BEG (Note: Not to be used on legal documents) 90500-GRAHAM RES 23-80-5 A - Agriculture; AD - Ag Dwelling (Note: This is for tax purposes only. Not to be used for zoning.) GRAHAM-WEST BRANCH 9.15 48.96

#### **Residential Dwellings**

| Residential Dwelling          |                                                    |
|-------------------------------|----------------------------------------------------|
| Occupancy                     | Single-Family / Owner Occupied                     |
| Style                         | 2 Story Frame                                      |
| Architectural Style           | Older Conventional                                 |
| Year Built                    | 1900                                               |
| Roof                          | Mtl / Gable                                        |
| Flooring                      | Carpet / Tile / Wood                               |
| Foundation                    | Stone                                              |
| Exterior Material             | Wood Siding                                        |
| Interior Material             | Plaster/ Drywall                                   |
| Brick or Stone Veneer         |                                                    |
| Total Above Grade Living Area | 3,138 SF                                           |
| Main Area Square Feet         | 1072                                               |
| Attic Type                    | None;                                              |
| Number of Rooms               | 8 above; 0 below                                   |
| Number of Bedrooms            | 3 above; 0 below                                   |
| Basement Area                 | 1,072                                              |
| Basement Finished Area        |                                                    |
| Plumbing                      | 2 3-Fix;                                           |
| Appliances                    | 1 Range Unit; 1 Oven - Single; 1 Dishwasher;       |
| Central Air                   | Yes                                                |
| Heat                          | FHA - Gas                                          |
| Fireplaces                    | 1 Freestanding;                                    |
| Additions                     | 1 Story Frame (840 SF);                            |
|                               | 1 Story Frame (154 SF);                            |
| Garages                       | 1,040 SF (40F W x 26F L) - Det Frame (Built 2014); |
|                               | 720 SF (24F W x 30F L) - Det Frame (Built 2002);   |

| Residential Dwelling          |                                                  |
|-------------------------------|--------------------------------------------------|
| Occupancy                     | Single-Family / Owner Occupied                   |
| Style                         | 1 Story Frame                                    |
| Architectural Style           | Older Conventional                               |
| Year Built                    | 1938                                             |
| Roof                          | Asph / Gable                                     |
| Flooring                      | Carpet/Tile                                      |
| Foundation                    | Conc Blk 8"                                      |
| Exterior Material             | Wood Siding                                      |
| Interior Material             | Plaster                                          |
| Brick or Stone Veneer         |                                                  |
| Total Above Grade Living Area | 914 SF                                           |
| Main Area Square Feet         | 672                                              |
| Attic Type                    | None;                                            |
| Number of Rooms               | 3 above; 0 below                                 |
| Number of Bedrooms            | 1 above; 0 below                                 |
| Basement Area                 | 672                                              |
| Basement Finished Area        |                                                  |
| Plumbing                      | 1 3-Fix; 1 Water Closet;                         |
| Appliances                    |                                                  |
| Central Air                   | No                                               |
| Heat                          | FHA - Gas                                        |
| Fireplaces                    |                                                  |
| Additions                     | 1 Story Frame (242 SF);                          |
| Garages                       | 352 SF (16F W x 22F L) - Det Frame (Built 1938); |
|                               | 576 SF (24F W x 24F L) - Det Frame (Built 2020); |
|                               |                                                  |