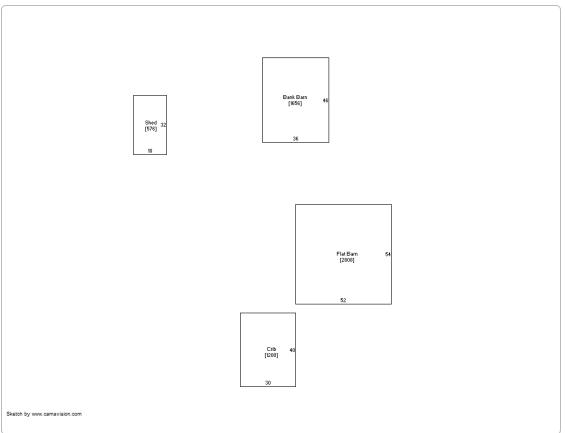

#### **Agricultural Buildings**

| Туре        | Description | Width | Length | Year Built | Appraised Value | Building Area |
|-------------|-------------|-------|--------|------------|-----------------|---------------|
| Shed        | Shed        | 18    | 32     | 1900       | \$2,900         | 576           |
| Barn - Bank | Bank Barn   | 36    | 46     | 1920       | \$3,100         | 1656          |
| Barn - Flat | Flat Barn   | 52    | 54     | 1920       | \$3,500         | 2808          |
| Crib        | Crib        | 30    | 40     | 1900       | \$1,300         | 1200          |