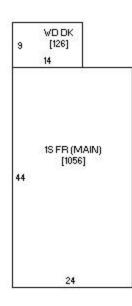

#### **Residential Dwellings**

| Residential Dwelling          |                                                    |
|-------------------------------|----------------------------------------------------|
| Occupancy                     | Single-Family / Owner Occupied                     |
| Style                         | 2 Story Frame                                      |
| Architectural Style           | Older Conventional                                 |
| Year Built                    | 1900                                               |
| Roof                          | Mtl / Gable                                        |
| Flooring                      | Carpet / Tile / Wood                               |
| Foundation                    | Stone                                              |
| Exterior Material             | Wood Siding                                        |
| Interior Material             | Plaster/ Drywall                                   |
| Brick or Stone Veneer         |                                                    |
| Total Above Grade Living Area | 3,138 SF                                           |
| Main Area Square Feet         | 1072                                               |
| Attic Type                    | None;                                              |
| Number of Rooms               | 8 above; 0 below                                   |
| Number of Bedrooms            | 3 above; 0 below                                   |
| Basement Area                 | 1,072                                              |
| Basement Finished Area        |                                                    |
| Plumbing                      | 2 3-Fix;                                           |
| Appliances                    | 1 Range Unit; 1 Oven - Single; 1 Dishwasher;       |
| Central Air                   | Yes                                                |
| Heat                          | FHA - Gas                                          |
| Fireplaces                    | 1 Freestanding;                                    |
| Additions                     | 1 Story Frame (840 SF);                            |
|                               | 1 Story Frame (154 SF);                            |
| Garages                       | 1,040 SF (40F W x 26F L) - Det Frame (Built 2014); |
|                               | 720 SF (24F W x 30F L) - Det Frame (Built 2002);   |

| Residential Dwelling          |                                                  |
|-------------------------------|--------------------------------------------------|
| Occupancy                     | Single-Family / Owner Occupied                   |
| Style                         | 1 Story Frame                                    |
| Architectural Style           | Older Conventional                               |
| Year Built                    | 1938                                             |
| Roof                          | Asph / Gable                                     |
| Flooring                      | Carpet/Tile                                      |
| Foundation                    | Conc Blk 8"                                      |
| Exterior Material             | Wood Siding                                      |
| Interior Material             | Plaster                                          |
| Brick or Stone Veneer         |                                                  |
| Total Above Grade Living Area | 914 SF                                           |
| Main Area Square Feet         | 672                                              |
| Attic Type                    | None;                                            |
| Number of Rooms               | 3 above; 0 below                                 |
| Number of Bedrooms            | 1 above; 0 below                                 |
| Basement Area                 | 672                                              |
| Basement Finished Area        |                                                  |
| Plumbing                      | 1 3-Fix; 1 Water Closet;                         |
| Appliances                    |                                                  |
| Central Air                   | No                                               |
| Heat                          | FHA - Gas                                        |
| Fireplaces                    |                                                  |
| Additions                     | 1 Story Frame (242 SF);                          |
| Garages                       | 352 SF (16F W x 22F L) - Det Frame (Built 1938); |
|                               | 576 SF (24F W x 24F L) - Det Frame (Built 2020); |
|                               |                                                  |