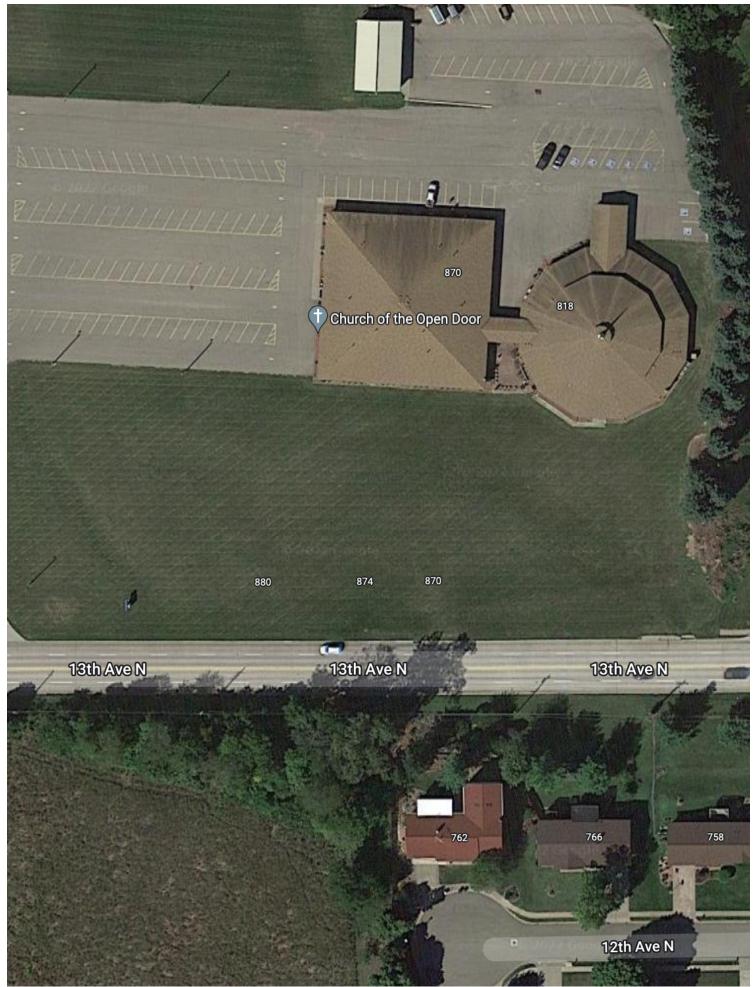

Finkenauer's Clinton County nomination petitions consist of 11 pages:

The following signatures are invalid:

| Page number: | Line number: | Objection:                                 |
|--------------|--------------|--------------------------------------------|
| 6            | 5-16         | 841 13th Avenue North, Clinton is a        |
|              |              | multi-unit condominium development. No     |
|              |              | unit number is listed for these twelve     |
|              |              | signatures. A sample property card from    |
|              |              | the Clinton City Assessor (showing the     |
|              |              | unit number) is attached, along with a     |
|              |              | Google Maps print out.                     |
| 10           | 6            | Undated signature                          |
| 10           |              | The sheet does not include the candidate's |
|              |              | county of residence, information that is   |
|              |              | required by Iowa Code § 43.14(1)(c).       |