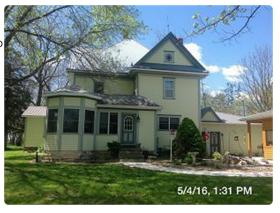

The following signatures are invalid:

| Page number: | Line number: | Objection:                                 |
|--------------|--------------|--------------------------------------------|
| 7            | 2            | Duplicate signature, see page 4, line 10   |
| 7            | 3            | Signer shows an address of 5514 Elmira     |
|              |              | Road NE, Iowa City. This address is in     |
|              |              | Johnson County. A print out of the         |
|              |              | Johnson County Assessor information for    |
|              |              | this address is attached.                  |
| 6            | 1            | Improperly dated signature (date listed is |
|              |              | 6/6/27).                                   |
| 10           | 12           | Undated signature                          |

Net Acres

0823451002 5514 Elmira Rd NE Iowa City IA 52240 STR 23-80-5 COM S 1/4 COR; E1031.38'; N 33 DEG W569.51'; W TO W/L SE;S TO BEG (Note: Not to be used on legal documents) 90500-GRAHAM RES 23-80-5 A - Agriculture; AD - Ag Dwelling (Note: This is for tax purposes only. Not to be used for zoning.) GRAHAM-WEST BRANCH 9.15 48.96

# Owners

**Deed Holder** Mcnutt, John Paul Contract Holder

Mailing Address John Paul Mcnutt 5514 Elmira Rd NE Iowa City IA 52240

#### **Residential Dwellings**

| Residential Dwelling          |                                                    |
|-------------------------------|----------------------------------------------------|
| Occupancy                     | Single-Family / Owner Occupied                     |
| Style                         | 2 Story Frame                                      |
| Architectural Style           | Older Conventional                                 |
| Year Built                    | 1900                                               |
| Roof                          | Mtl / Gable                                        |
| Flooring                      | Carpet / Tile / Wood                               |
| Foundation                    | Stone                                              |
| Exterior Material             | Wood Siding                                        |
| Interior Material             | Plaster/ Drywall                                   |
| Brick or Stone Veneer         |                                                    |
| Total Above Grade Living Area | 3,138 SF                                           |
| Main Area Square Feet         | 1072                                               |
| Attic Type                    | None;                                              |
| Number of Rooms               | 8 above; 0 below                                   |
| Number of Bedrooms            | 3 above; 0 below                                   |
| Basement Area                 | 1,072                                              |
| Basement Finished Area        |                                                    |
| Plumbing                      | 2 3-Fix;                                           |
| Appliances                    | 1 Range Unit; 1 Oven - Single; 1 Dishwasher;       |
| Central Air                   | Yes                                                |
| Heat                          | FHA - Gas                                          |
| Fireplaces                    | 1 Freestanding;                                    |
| Additions                     | 1 Story Frame (840 SF);                            |
|                               | 1 Story Frame (154 SF);                            |
| Garages                       | 1,040 SF (40F W x 26F L) - Det Frame (Built 2014); |
|                               | 720 SF (24F W x 30F L) - Det Frame (Built 2002);   |