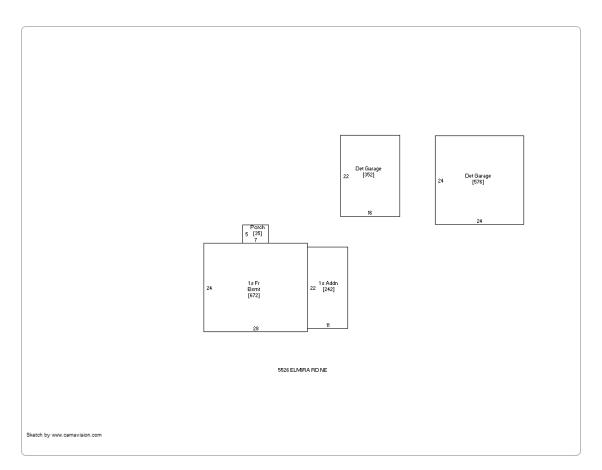

| Residential Dwelling          |                                                  |
|-------------------------------|--------------------------------------------------|
| Occupancy                     | Single-Family / Owner Occupied                   |
| Style                         | 1 Story Frame                                    |
| Architectural Style           | Older Conventional                               |
| Year Built                    | 1938                                             |
| Roof                          | Asph / Gable                                     |
| Flooring                      | Carpet/Tile                                      |
| Foundation                    | Conc Blk 8"                                      |
| Exterior Material             | Wood Siding                                      |
| Interior Material             | Plaster                                          |
| Brick or Stone Veneer         |                                                  |
| Total Above Grade Living Area | 914 SF                                           |
| Main Area Square Feet         | 672                                              |
| Attic Type                    | None;                                            |
| Number of Rooms               | 3 above; 0 below                                 |
| Number of Bedrooms            | 1 above; 0 below                                 |
| Basement Area                 | 672                                              |
| Basement Finished Area        |                                                  |
| Plumbing                      | 1 3-Fix; 1 Water Closet;                         |
| Appliances                    |                                                  |
| Central Air                   | No                                               |
| Heat                          | FHA - Gas                                        |
| Fireplaces                    |                                                  |
| Additions                     | 1 Story Frame (242 SF);                          |
| Garages                       | 352 SF (16F W x 22F L) - Det Frame (Built 1938); |
|                               | 576 SF (24F W x 24F L) - Det Frame (Built 2020); |
|                               |                                                  |