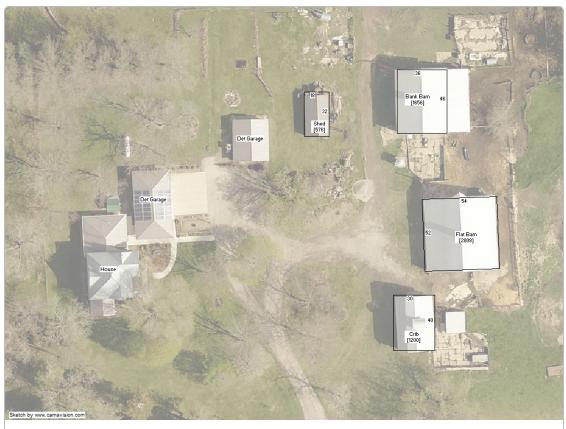

The following signatures are invalid:

| Page number: | Line number: | Objection:                                 |
|--------------|--------------|--------------------------------------------|
| 7            | 2            | Duplicate signature, see page 4, line 10   |
| 7            | 3            | Signer shows an address of 5514 Elmira     |
|              |              | Road NE, Iowa City. This address is in     |
|              |              | Johnson County. A print out of the         |
|              |              | Johnson County Assessor information for    |
|              |              | this address is attached.                  |
| 6            | 1            | Improperly dated signature (date listed is |
|              |              | 6/6/27).                                   |
| 10           | 12           | Undated signature                          |

Net Acres

0823451002 5514 Elmira Rd NE Iowa City IA 52240 STR 23-80-5 COM S 1/4 COR; E1031.38'; N 33 DEG W569.51'; W TO W/L SE;S TO BEG (Note: Not to be used on legal documents) 90500-GRAHAM RES 23-80-5 A - Agriculture; AD - Ag Dwelling (Note: This is for tax purposes only. Not to be used for zoning.) GRAHAM-WEST BRANCH 9.15 48.96