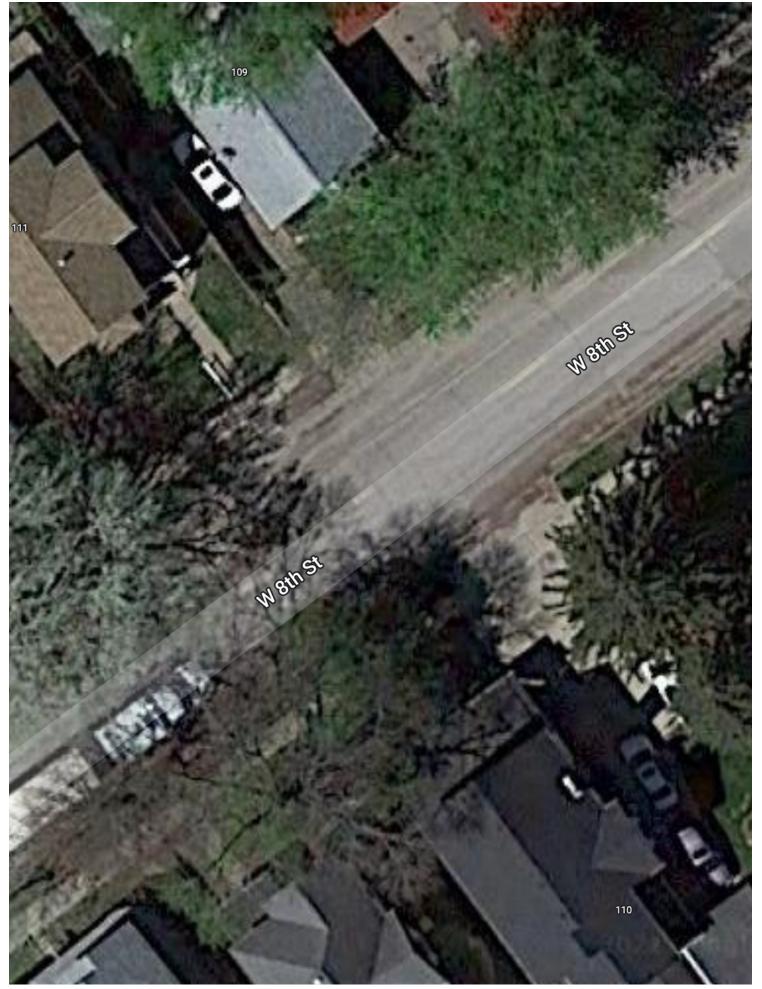

The following signatures are invalid:

| Page number: | Line number: | Objection:                                  |
|--------------|--------------|---------------------------------------------|
| 18           | 16           | 1715 Houser Street is an apartment          |
|              |              | building, as shown in the attached print    |
|              |              | out from the Muscatine County Assessor.     |
|              |              | No apartment number is listed. Partial      |
|              |              | addresses are not valid.                    |
| 19           | 1            | 108 W 8th St Muscatine is not a valid       |
|              |              | address. As shown in the attached Google    |
|              |              | Map and print out from the Muscatine        |
|              |              | County Assessor, the first residence in the |
|              |              | 100 block of West Eighth Street in          |
|              |              | Muscatine is numbered "110."                |